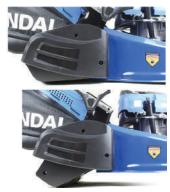

## **HYUNDAI HYM530SPR** 196cc PETROL ROLLER MOWER

The HYM530SPR is a low maintenance self-propelled RWD rear (roller) drive petrol rear roller lawnmower specifically designed for mowing stripes into your lawn. The HYM530SPR is suited for medium to large sized lawns up to approx. 20m x 20m

## Specification

| '                      |                                                 |
|------------------------|-------------------------------------------------|
| Model                  | HYM530SPR                                       |
| Engine Size            | 196cc                                           |
| Engine Type            | 4-Stroke OHV Single Cylinder                    |
| Rated Speed            | 3000rpm                                         |
| Drive                  | Self Propelled                                  |
| Starting System        | Pull start                                      |
| <b>Cutting Height</b>  | 5: 25mm - 75mm                                  |
| Cutting Width          | 530mm / 53cm                                    |
| <b>Cutting Options</b> | Rear Discharge, Lawn Striping and Cut & Collect |
| Grass Collector        | 70L                                             |
| Safety Features        | OPC - Operator Presence Control                 |
| Dimensions             | 1550 x 650 x 1100mm                             |