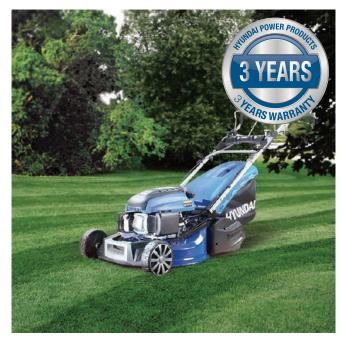

## **HYUNDAI HYM530SPR** 196cc PETROL ROLLER MOWER

The HYM530SPR is a low maintenance self-propelled RWD rear (roller) drive petrol rear roller lawnmower specifically designed for mowing stripes into your lawn. The HYM530SPR is suited for medium to large sized lawns up to approx. 20m x 20m