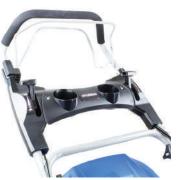

## **HYUNDAI HYM530SPR** 196cc PETROL ROLLER MOWER

The HYM530SPR is a low maintenance self-propelled RWD rear (roller) drive petrol rear roller lawnmower specifically designed for mowing stripes into your lawn. The HYM530SPR is suited for medium to large sized lawns up to approx. 20m x 20m