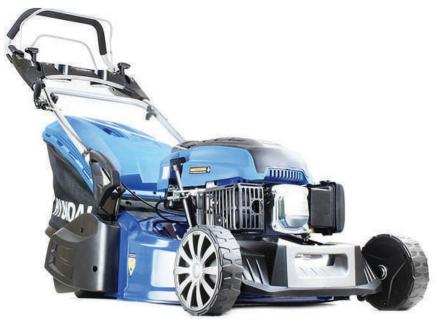

## **HYUNDAI HYM530SPR** 196cc PETROL ROLLER MOWER

The HYM530SPR is a low maintenance self-propelled RWD rear (roller) drive petrol rear roller lawnmower specifically designed for mowing stripes into your lawn. The HYM530SPR is suited for medium to large sized lawns up to approx. 20m x 20m

## Specification

| '                      |                                                 |
|------------------------|-------------------------------------------------|
| Model                  | HYM530SPR                                       |
| Engine Size            | 196cc                                           |
| Engine Type            | 4-Stroke OHV Single Cylinder                    |
| Rated Speed            | 3000rpm                                         |
| Drive                  | Self Propelled                                  |
| Starting System        | Pull start                                      |
| <b>Cutting Height</b>  | 5: 25mm - 75mm                                  |
| Cutting Width          | 530mm / 53cm                                    |
| <b>Cutting Options</b> | Rear Discharge, Lawn Striping and Cut & Collect |
| Grass Collector        | 70L                                             |
| Safety Features        | OPC - Operator Presence Control                 |
| Dimensions             | 1550 x 650 x 1100mm                             |