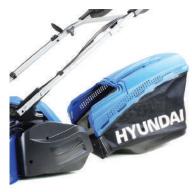

## **HYUNDAI HYM530SPR** 196cc PETROL ROLLER MOWER

The HYM530SPR is a low maintenance self-propelled RWD rear (roller) drive petrol rear roller lawnmower specifically designed for mowing stripes into your lawn. The HYM530SPR is suited for medium to large sized lawns up to approx. 20m x 20m

## Specification

| '                      |                                                 |
|------------------------|-------------------------------------------------|
| Model                  | HYM530SPR                                       |
| Engine Size            | 196cc                                           |
| Engine Type            | 4-Stroke OHV Single Cylinder                    |
| Rated Speed            | 3000rpm                                         |
| Drive                  | Self Propelled                                  |
| Starting System        | Pull start                                      |
| <b>Cutting Height</b>  | 5: 25mm - 75mm                                  |
| Cutting Width          | 530mm / 53cm                                    |
| <b>Cutting Options</b> | Rear Discharge, Lawn Striping and Cut & Collect |
| Grass Collector        | 70L                                             |
| Safety Features        | OPC - Operator Presence Control                 |
| Dimensions             | 1550 x 650 x 1100mm                             |